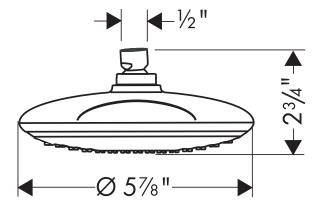

## **Available Finishes**

| Chrome          | 27466001 |
|-----------------|----------|
| Brushed Nickel  | 27466821 |
| Polished Nickel | 27466831 |
| Polished Brass  | 27466931 |

The measurements shown are for reference only.