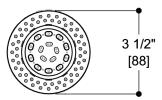

## SPECIFICATIONS:

Warranty: Lifetime Limited Warranty (Residential)

One Year Warranty (Commercial)

 Material:
 Solid cast brass

 Flow Rate:
 2.0 gpm @ 80 PSI

 Diameter:
 Ø 3½" (Ø 88mm)\*

 Ext. Arm
 7½" (184mm)\*

\*Approximate measurements for comparison only.

Note: These dimensions and specifications are subject to change without notice.