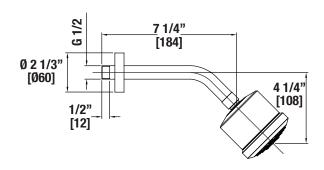

## SPECIFICATIONS:

Warranty: Lifetime Limited Warranty (Residential)

One Year Warranty (Commercial)

 Material:
 Solid cast brass

 Flow Rate:
 2.0 gpm @ 80 PSI

 Diameter:
 Ø 3½" (Ø 88mm)\*

 Ext. Arm
 7½" (184mm)\*

#### CODES / STANDARDS APPLICABLE:

- Meets or exceeds ANSI / ASME standard A112.18.1 and CAN / CSA B125.1-05 requirements

½" NPT

- ASME A112.19.2
- IAPMO / UPC / cUPC

\*Approximate measurements for comparison only.

Note: These dimensions and specifications are subject to change without notice.