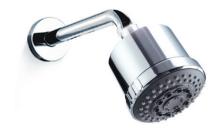

# TE210 SPECIFICATIONS WALL MOUNTED SHOWER HEAD

## **FEATURES:**

- Three-way adjustable spray
- Clean, elegant design
- Durable finishes
- Brass construction