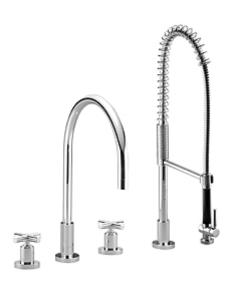

## 20815892+27780970 Three-hole mixer with Profi spray set

Article number: 20815892+27780970

## • 9 1/4" projection

- Swivel spout 360°
- Height to aerator/spout outlet 8 1/4"
- 26 1/8" approximate height of Profi spray
- Total height 14 5/8"
- Spout hole diameter 1 3/8"
- Profi spray hole diameter 1 1/8"
- Valve hole diameter 1 1/4"
- M 18 x 1 aerator female thread
- 1/2" deck valves with ceramic disc cartridges
- 2x M 10 x 1 x 16 1/2" high pressure hose
- Automatic diverter
- Connection pipe with nipple 7 1/4"
- 2x 1/2" x 1/2" x 11 3/4" high pressure hose
- 1x M 10 x 1 x 19 5/8" high pressure hose
- Compression connectors
- Profi spray set with stainless steel spring (arm can

be pivoted and locked into place)

- Hand spray with descaling system
- Three-hole mixer flow rate max. 1.5 gpm

# 20815892+27780970 Three-hole mixer with Profi spray set

Article number: 20815892+27780970

• low lead compliant

Profi spray flow rate max. 1.5 gpm
Internal backflow preventer.

36 Psi minimum recommended water pressure