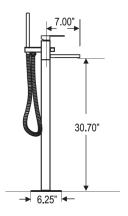

# **AQUEDUCT**

Single Post/Single Control Free Standing Roman Tub Set with Hand Shower AQ28PC, AQ28XSN

#### **WARRANTY**

All Finishes are warranted from tarnishing flaking, Pitting, and discoloration, for as long as the original purchaser owns the product. (Details in price book)

ALTMANS RESERVES THE RIGHT TO
MODIFY AND CHANGE SPECIFICATIONS
AT ANY TIME. PLEASE VERIFY DIMENSIONS PRIOR TO INSTALLATION