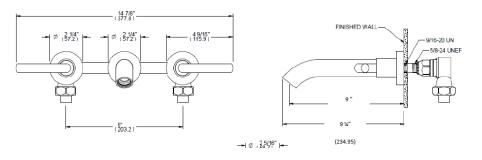

ADINA

Complete Wall mount Lavatory Set AD15 Handles/Escutcheon: C60

## **Color/Finishes**

- Polished Chrome, PVD Satin Nickel
- Refer to pricelist for other finishes.

Features and Benefits

- Brass Construction
- Flexible Connections
- 1/4 Turn Ceramic Disc Cartridges
- Includes 1/B2 Standard Pop Up Drain
- Includes Valve 0WL8