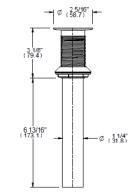

## **Color/Finishes**

- Polished Chrome, PVD Satin Nickel
- Refer to pricelist for other finishes.

Features and Benefits

- Brass Construction
- Flexible Connections
- 1/4 Turn Ceramic Disc Cartridges
- Includes 1/B2 Standard Pop Up Drain
- Includes Valve 0WL8