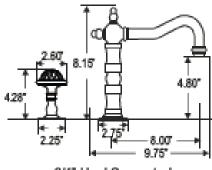

## **VICTORIA**

Complete Deck Set

**VI20** 

Handles/Escutcheon: H31E20

# **Through-Hole Specifications**

Spout: Ø 1 1/2" Max. Valve: Ø 1 1/2" Max