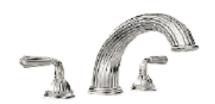

## **TREVISO**

Complete Deck Set with Hand Shower

**TR21** 

Handles/Escutcheon: L59E1

not available in PVD finishes

NSF/ANSI 61 ASME A112.18.1/CSA B125. 1-11

### Color/Finishes

- Polished Chrome
- Refer to pricelist for other finishes.

#### Features and Benefits

- Brass Construction
- Flexible Connections
- 1/4 Turn Ceramic Disc Cartridges
- Includes valve 0D15
- Not available in PVD