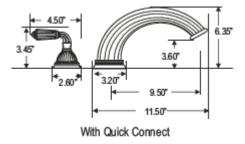

## **TREVISO**

Complete Deck Set with Hand Shower

**TR21** 

Handles/Escutcheon: L59E1







not available in PVD finishes

NSF/ANSI 61 ASME A112.18.1/CSA B125. 1-11

## **Codes and Standards**

- NSF/ANSI 61
- ASME A112.18.1/CSA B125. 1-11
- IAPMO US AND CANADA
- ADA



# ALTMANS RESERVES THE RIGHT TO

MODIFY AND CHANGE SPECIFICATIONS AT ANY TIME. PLEASE VERIFY DIMEN-SIONS PRIOR TO INSTALLATION

### Color/Finishes

- Polished Chrome
- Refer to pricelist for other finishes.

#### Features and Benefits

- Brass Construction
- Flexible Connections
- 1/4 Turn Ceramic Disc Cartridges
- Includes valve 0D15
- Not available in PVD

# **Through-Hole Specifications**

Spout: Ø 1 1/2" Max. Valve: Ø 1 1/2" Max.