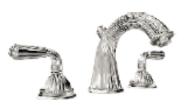

## TREVISO

Complete Widespread Lavatory Set TR10 Handles/Escutcheon:L59E1

not available in PVD finishes

NSF/ANSI 61

ASME A112.18.1/CSA B125. 1-11

## **Color/Finishes**

- Polished Chrome, PVD Satin Nickel
- Refer to pricelist for other finishes.

Features and Benefits

- Brass Construction
- Flexible Connections
- 1/4 Turn Ceramic Disc Cartridges
- Includes 1/B2 Standard Pop Up Drain