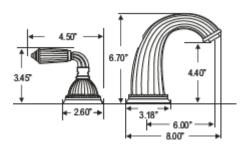

## TREVISO

Complete Widespread Lavatory Set TR10 Handles/Escutcheon:L59E1







not available in PVD finishes

NSF/ANSI 61

ASME A112.18.1/CSA B125. 1-11

## **Codes and Standards**

• NSF/ANSI 61

ALTMANS RESERVES THE RIGHT TO MODIFY AND CHANGE SPECIFICATIONS

AT ANY TIME. PLEASE VERIFY DIMEN-SIONS PRIOR TO INSTALLATION

- ASME A112.18.1/CSA B125. 1-11
- ADA
- IAPMO US AND CANADA



## **Color/Finishes**

- Polished Chrome, PVD Satin Nickel
- Refer to pricelist for other finishes.

Features and Benefits

- Brass Construction
- Flexible Connections
- 1/4 Turn Ceramic Disc Cartridges
- Includes 1/B2 Standard Pop Up Drain

Through-Hole Specifications Spout: Ø 1 1/4 " Max. Valve: Ø 1 1/4" Max.