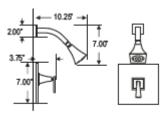

## **Codes and Standards**

- ASME A112.18.1/CSA B125. 1-11
- IAPMO US AND CANADA
- ADA

Flow Rate: 5.8GPM@50PSI

| ALTMANS RESERVES THE RIGHT TO     |  |
|-----------------------------------|--|
| MODIFY AND CHANGE SPECIFICATIONS  |  |
| AT ANY TIME. PLEASE VERIFY DIMEN- |  |
| SIONS PRIOR TO INSTALLATION       |  |