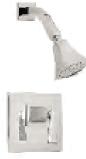

MAGNA

1/2 Inch Pressure Balanced Shower Set MA42S Handles:C75

## **Color/Finishes**

- Polished Chrome, PVD Satin Nickel
- Refer to pricelist for other finishes.

Features and Benefits

- Includes Valve 0S35TPR
- Brass Construction
- 1/2 inch valve
- Includes head, arm, Flange, and Trim
- Available in All Altmans Finishes