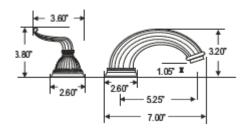

# Through-Hole Specifications Spout: Ø 1 1/4 " Max.

Spout: Ø 1 1/4 " Max. Valve: Ø 1 1/4" Max.