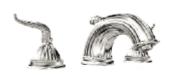

## **TREVISO**

Complete Widespread Lavatory Set Low Arch style

**TR13** 

Handles/Escutcheon:L3E1

not available in PVD finishes

ASME A112.18.1/CSA B125. 1-11

### Color/Finishes

- Polished Chrome
- Refer to pricelist for other finishes.

#### Features and Benefits

- Brass Construction
- Flexible Connections
- 1/4 Turn Ceramic Disc Cartridges
- Includes 1/B2 Standard Pop Up Drain
- Not available in PVD