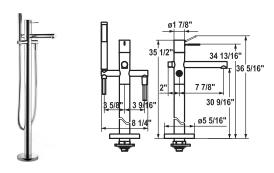

Item No.

Finish

## 20.151.094.127

splendure™ stainless steel

A 7 %", with hand shower and hose, Trim kit

## Tub

## New

## Single-lever mixer

- for freestanding tub
- surgical-grade hardened stainless steel lever
- stainless steel lever with stainless steel tip
- fixed spout
- Neoperl® SLIM® aerated stream
- KWC 4.0 cartridge with ceramic discs
- flow rate and temperature continuously variable
- temperature and flow rate limitation
- Delivery includes:
- hand shower Z.536.429.127
- shower hose 70 %", synthetic 26.001.014.127
- To be ordered separately:
- (required) unit for concealed installation Z.536.450
- (if required by local plumbing codes) remote pressure balance valve Z.532.920.931.2210