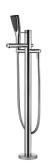

Finish Item No.

20.151.094.000 chrome A 7 % ", with hand shower and hose, Trim kit

## Single-lever mixer

- for freestanding tub
- surgical-grade hardened stainless steel lever
- thick chrome lever with chrome tip
- fixed spout
- Neoperl® SLIM®
- KWC 4.0 cartridge with ceramic discs
- flow rate and temperature continuously variable
- temperature and flow rate limitation
- Delivery includes:
- hand shower KWC ELY duo 26.000.121.000
- shower hose 70 %", synthetic 26.001.014.000
- Sold separately:
  - (required) unit for concealed installation Z.536.450
- (if required by local plumbing codes) remote pressure balance valve Z.532.920.931.2210