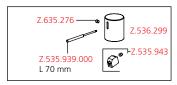

## Single-lever mixer

- for freestanding tub
- surgical-grade hardened stainless steel lever
- thick chrome lever with chrome tip
- fixed spout
- Neoperl® SLIM®
- KWC 4.0 cartridge with ceramic discs
- flow rate and temperature continuously variable
- temperature and flow rate limitation
- Delivery includes:
- hand shower KWC ELY duo 26.000.121.000
- shower hose 70 %", synthetic 26.001.014.000
- Sold separately:
  - (required) unit for concealed installation Z.536.450
- (if required by local plumbing codes) remote pressure balance valve Z.532.920.931.2210