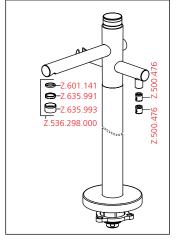

## Single-lever mixer

- for freestanding tub
- surgical-grade hardened stainless steel lever
- thick chrome lever with chrome tip
- fixed spout
- Neoperl® SLIM®
- KWC 4.0 cartridge with ceramic discs
- flow rate and temperature continuously variable
- temperature and flow rate limitation
- Delivery includes:
- hand shower KWC ELY duo 26.000.121.000
- shower hose 70 %", synthetic 26.001.014.000
- Sold separately:
  - (required) unit for concealed installation Z.536.450
- (if required by local plumbing codes) remote pressure balance valve Z.532.920.931.2210