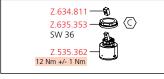

## Single-lever mixer

- for freestanding tub
- surgical-grade hardened stainless steel lever
- thick chrome lever with chrome tip
- fixed spout
- Neoperl® SLIM®
- KWC 4.0 cartridge with ceramic discs
- flow rate and temperature continuously variable
- temperature and flow rate limitation
- Delivery includes:
- hand shower KWC ELY duo 26.000.121.000
- shower hose 70 %", synthetic 26.001.014.000
- Sold separately:
  - (required) unit for concealed installation Z.536.450
- (if required by local plumbing codes) remote pressure balance valve Z.532.920.931.2210