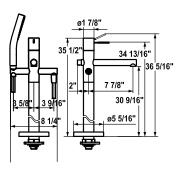

## Single-lever mixer

- for freestanding tub
- surgical-grade hardened stainless steel lever
- thick chrome lever with chrome tip
- fixed spout
- Neoperl® SLIM®
- KWC 4.0 cartridge with ceramic discs
- flow rate and temperature continuously variable
- temperature and flow rate limitation
- Delivery includes:
- hand shower KWC ELY duo 26.000.121.000
- shower hose 70 %", synthetic 26.001.014.000
- Sold separately:
  - (required) unit for concealed installation Z.536.450
- (if required by local plumbing codes) remote pressure balance valve Z.532.920.931.2210

Flow rate max 7.5 gpm (60 psi) Flow rate spray max 2.0 gpm (80 psi)