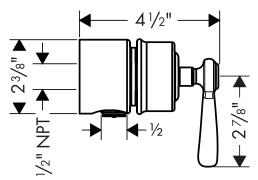

## **Installation Notes**

• Requires 1/2" NPT male nipple, extending 7/16" outside the surface of the finished wall

The measurements shown are for reference only.

Products and specifications shown are subject to change without notice.