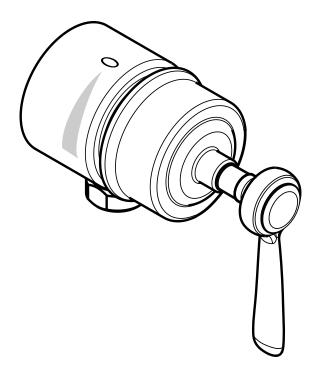

## Axor Montreux Fix Fit Wall Outlet

## **Product Features**

- Integrated shutoff and volume control for handshower
- Fits all 1/2" handshower hoses
- 1/2" NPT female inlet
- Protection against backflow provided by check valve