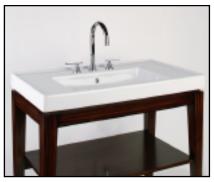

## Novecento Basin Sink

1451-00 Single Hole Basin ROHL Bath Fixtures 1452-00 8" Spread Basin

| FEATURES                                | COLORS/FINISHES | WARRANTY                             |
|-----------------------------------------|-----------------|--------------------------------------|
| Basin in white only                     | White           | <ul> <li>Limited Lifetime</li> </ul> |
| Vitreous china                          |                 |                                      |
| • 35" wide top                          |                 |                                      |
| • 33 15/32" height to top of basin with |                 |                                      |

- DCAB1451 console
- 19 7/8" front to back
- Made in France
- Use DCAB1451 for console

Consult your local Rohl showroom for additional information and specifications. For complete warranty details and a list of showrooms, go to www.rohlhome.com.