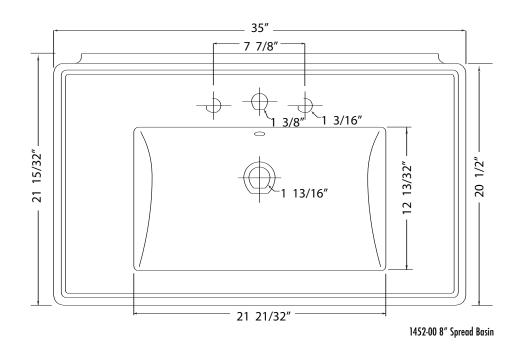

## Novecento Basin Sink

1451-00 Single Hole Basin ROHL Bath Fixtures 1452-00 8" Spread Basin

| FEATURES                                | COLORS/FINISHES | WARRANTY                             |
|-----------------------------------------|-----------------|--------------------------------------|
| Basin in white only                     | White           | <ul> <li>Limited Lifetime</li> </ul> |
| Vitreous china                          |                 |                                      |
| • 35" wide top                          |                 |                                      |
| • 33 15/32" height to top of basin with |                 |                                      |

- DCAB1451 console
- 19 7/8" front to back
- Made in France
- Use DCAB1451 for console

Consult your local Rohl showroom for additional information and specifications. For complete warranty details and a list of showrooms, go to www.rohlhome.com.