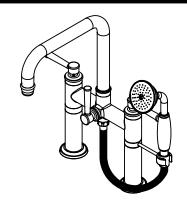

## **HERMOSA**

## TRADITIONAL DECK MOUNT TUB FILLER

## **Features**

- Tub filler: Maximum flow rate: 15 gpm (60.6 L/min)at 60 psi Handshower: Maximum flow rate: 2.5 gpm (9.5 L/min) or 2.0 gpm (7.6 L/min) for "WE" (water efficient) model
- Rotatable handshower bracket may be placed on COLD or HOT side of body
- 1/4 turn ceramic disc cartridges Replace "XX" with desired handle series
- Solid brass construction
- Over 30 finishes including 14 PVD finishes