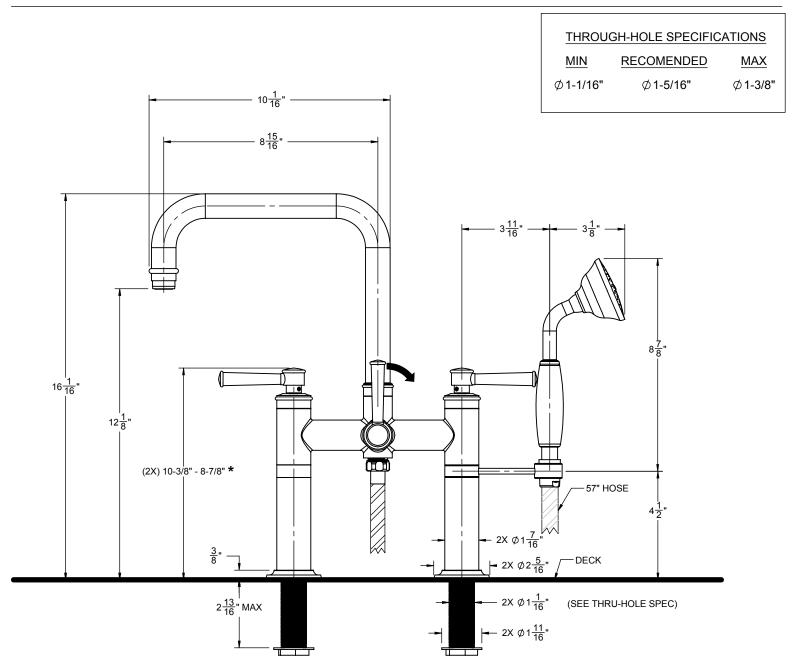

## **Features**

- Tub filler: Maximum flow rate: 15 gpm (60.6 L/min)at 60 psi Handshower: Maximum flow rate: 2.5 gpm (9.5 L/min) or 2.0 gpm (7.6 L/min) for "WE" (water efficient) model
- Rotatable handshower bracket may be placed on COLD or HOT side of body
- 1/4 turn ceramic disc cartridges Replace "XX" with desired handle series
- Solid brass construction
- Over 30 finishes including 14 PVD finishes

## **Codes/Standards Applicable**

Meets or exceeds the following at date of manufacture:
• ASME A112.18.1/CSA B125.1

1408-XX WE-1408-XX

XX = DENOTES HANDLE SERIES