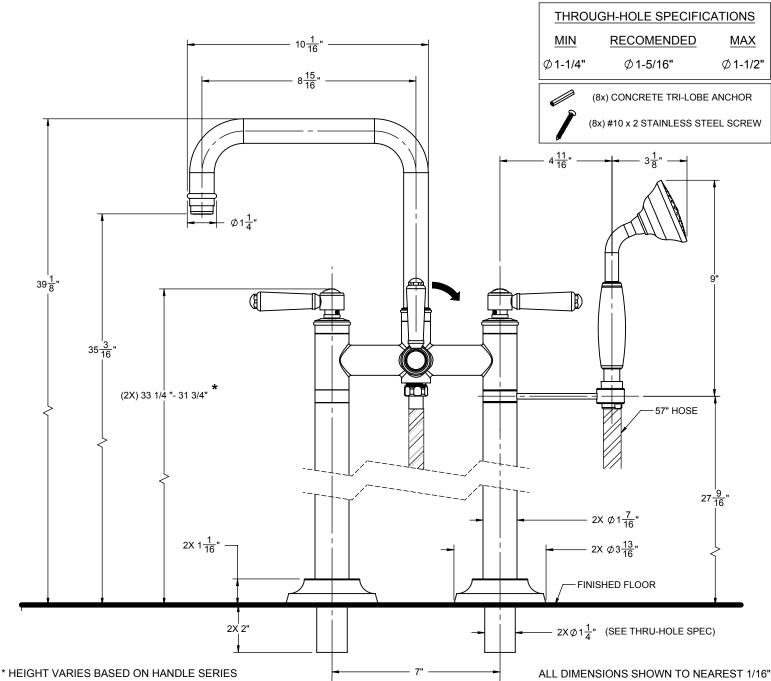

## **Features**

- No additional wall or trap stabilizer kit required
- Tub filler: Maximum flow rate: 15 gpm (60.6 L/min)at 60 psi
- Handshower: Maximum flow rate: 2.5 gpm (9.5 L/min) or 2.0 gpm for "WE" (water efficient) model Hand shower bracket may be placed on COLD or HOT side of body
- 1/4 turn ceramic disc cartridges
- Rough valve sold seprately (9516) Replace "XX" with desired handle series
- Solid brass construction
- Over 30 finishes including 14 PVD finishes