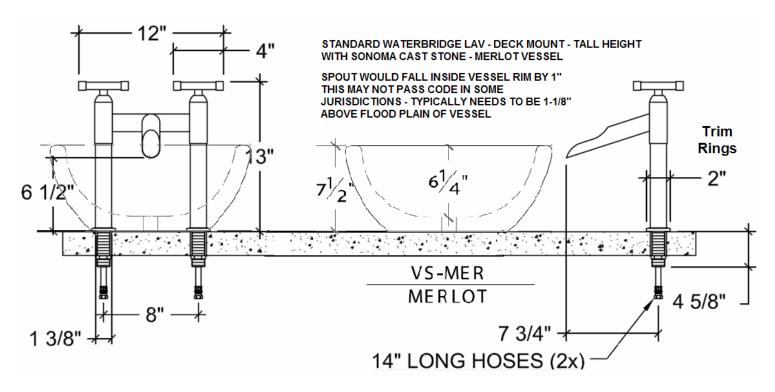

## WATERBRIDGE LAV DECK MOUNTS WITH VESSEL SINKS

"TALL" Height with Sonoma Cast Stone Vessel Sink

Please check with your local plumbing codes for the clearance required between the spout and the vessel sink.

Note: The Merlot Vessel Sink (along with the Cabernet) are the tallest Vessel Sinks made by Sonoma Cast Stone.