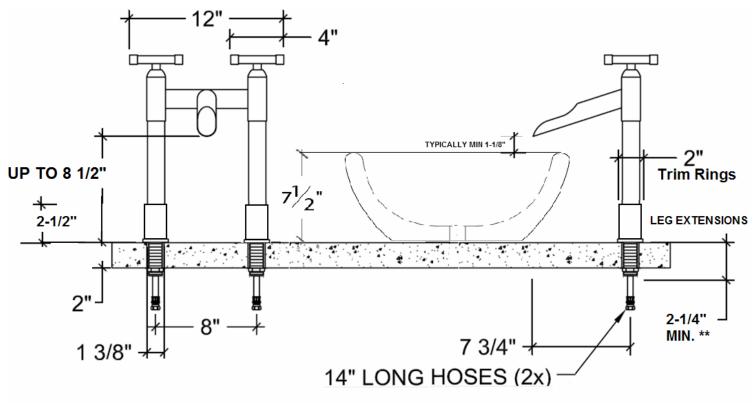

## WATERBRIDGE LAV DECK MOUNTS WITH VESSEL SINKS

"TALL" Height with 2-1/2" Leg Extenders with Sonoma Cast Stone Vessel Sink

\*\* DEPENDING ON HEIGHT EXTENDED

The Leg Extenders allow the spout to be raised from the standard 6-1/2" (this is a nominal dimension) up to approximately 8-1/2"

Leg Extenders can also be used with the "SHORT" Height Deck Mount Lav as well.

Note: When Leg Extenders are used, longer supply hoses are provided – the mounting all thread should accommodate a 2" thick countertop (i.e. concrete).