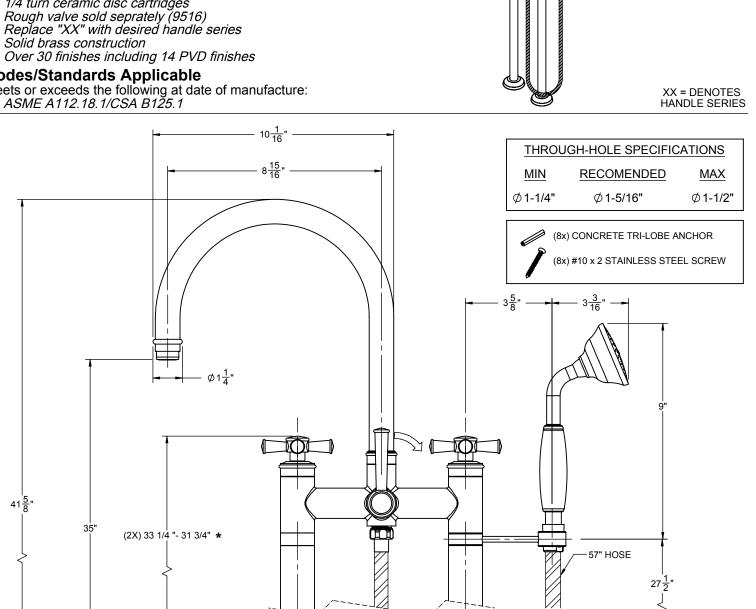

## **Codes/Standards Applicable**

Meets or exceeds the following at date of manufacture: • ASME A112.18.1/CSA B125.1

 $2X 1 \frac{1}{16}$ "

2X 2"

 $41\frac{5}{8}$ "

ALL DIMENSIONS SHOWN TO NEAREST 1/16"

 $2X \ \phi 1 \frac{7}{16}$ "

2X Ø3<u>13</u>"

FINISHED FLOOR

2X  $Ø1\frac{1}{4}$ " (SEE THRU-HOLE SPEC)