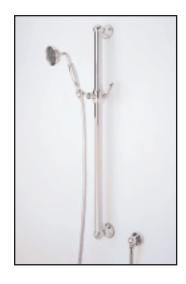

# 1272 36" Grab Bar Set with Single-Function Handshower/Hose/Outlet

#### **FEATURES**

- · Complete with the following items:
  - -1270: 36" grab bar with slider
  - -1101/8: Single-function brass handle handshower
  - -1295: Wall outlet
  - -16295: 59" metal hose
- ADA compliant
- · Country Bath escutcheon design
- · Will match ROHL Country and Cisal
- · Mounting hardware included
- · Solid brass construction