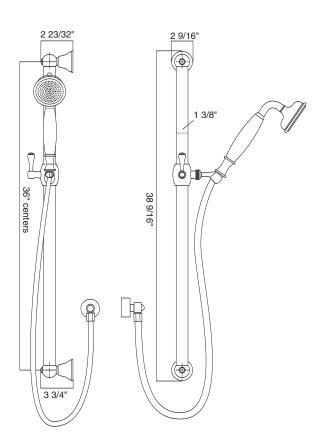

# 1272 36" Grab Bar Set with Single-Function Handshower/Hose/Outlet

#### **FEATURES**

- · Complete with the following items:
  - -1270: 36" grab bar with slider
  - -1101/8: Single-function brass handle handshower
  - -1295: Wall outlet
  - -16295: 59" metal hose
- ADA compliant
- · Country Bath escutcheon design
- · Will match ROHL Country and Cisal
- · Mounting hardware included
- · Solid brass construction