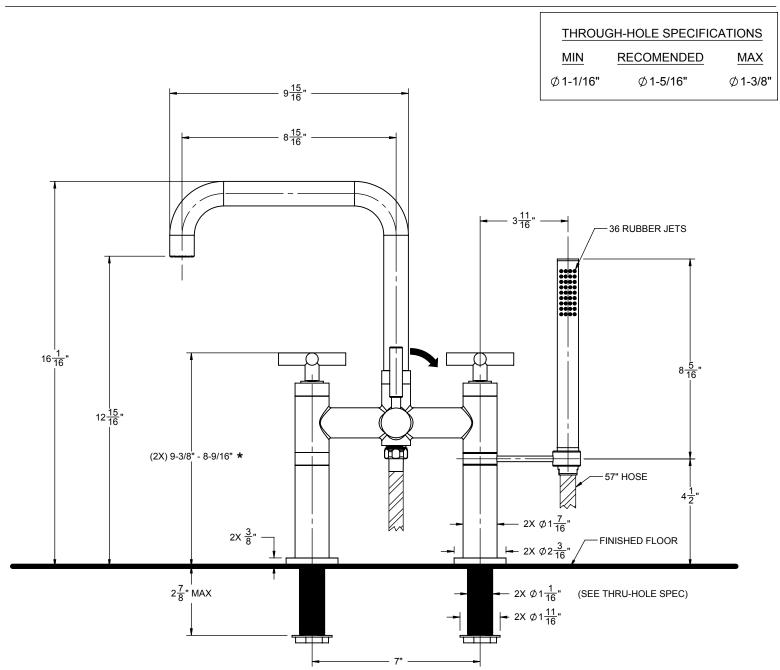

## **Features**

- Tub filler: Maximum flow rate: 15 gpm (60.6 L/min)at 60 psi Handshower: Maximum flow rate: 2.5 gpm (9.5 L/min) or \_2.0 gpm (7.6 L/min) for "WE" (water efficient) model
- Rotatable handshower bracket may be placed on COLD or HOT side of body
- 1/4 turn ceramic disc cartridges Replace "XX" with desired handle series Solid brass construction
- Over 30 finishes including 14 PVD finishes

Codes/Standards Applicable
Meets or exceeds the following at date of manufacture:
• ASME A112.18.1/CSA B125.1

1208-XX WE-1208-XX

> XX = DENOTES HANDLE SERIES