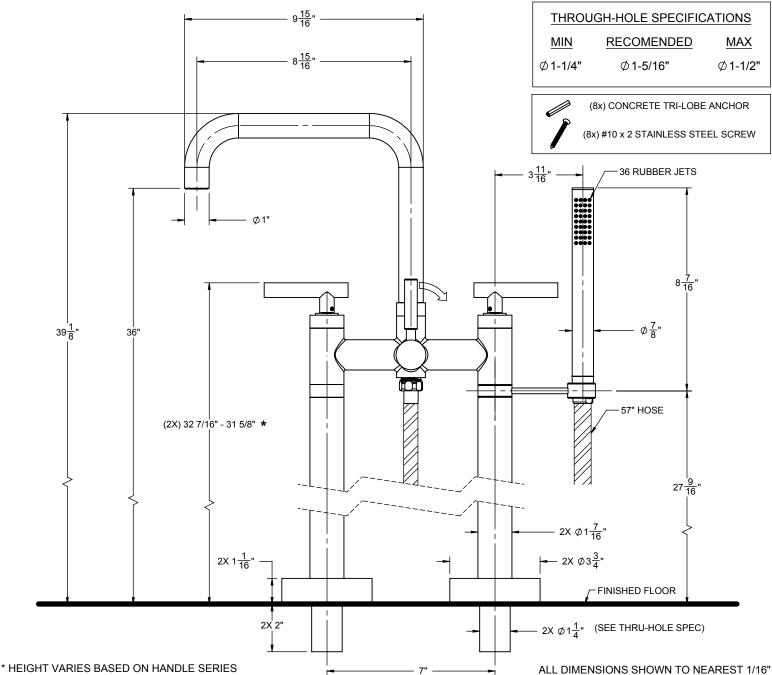

## **Features**

- No additional wall or trap stabilizer kit required
- Tub filler: Maximum flow rate: 15 gpm (60.6 L/min)at 60 psi
- Handshower: Maximum flow rate: 2.5 gpm (9.5 L/min) or 2.0 gpm (7.6 L/min) for "WE" (water efficient) model Rotatable handshower bracket may be placed on
- COLD or HOT side of body
- 1/4 turn ceramic disc cartridges
- Rough valve sold seprately (9516) Replace "XX" with desired handle series Solid brass construction
- Over 30 finishes including 14 PVD finishes

## **Codes/Standards Applicable**

Meets or exceeds the following at date of manufacture:
• ASME A112.18.1/CSA B125.1

1203-XX WE-1203-XX

XX = DENOTES HANDLE SERIES