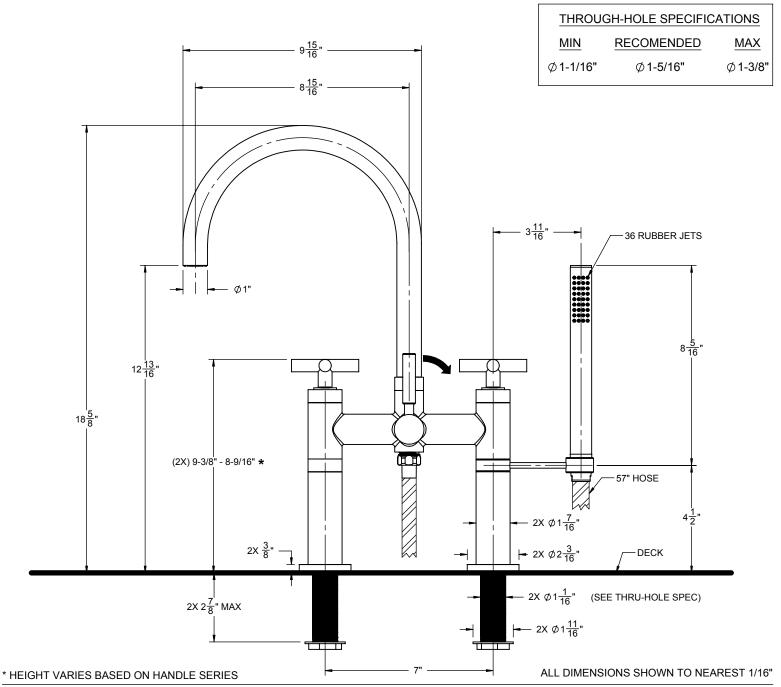

## **Features**

- Tub filler: Maximum flow rate: 15 gpm (60.6 L/min)at 60 psi Handshower: Maximum flow rate: 2.5 gpm (9.5 L/min) or 2.0 gpm (7.6 L/min) for "WE" (water efficient) model Rotatable handshower bracket may be placed on
- COLD or HOT side of body
- 1/4 turn ceramic disc cartridges Replace "XX" with desired handle series
- Solid brass construction
- Over 30 finishes including 14 PVD finishes

## **Codes/Standards Applicable**

Meets or exceeds the following at date of manufacture:

ASME A112.18.1/CSA B125.1

1108-XX WE-1108-XX

XX= DENOTES HANDLE SERIES