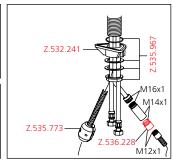

## Lever mixer

- sealing guard inside lever cap: protects the cartridge
- lever installation only possible on the right side
- Child safety: cold water setting towards the front (operation on the right side)
- distance between wall and center of mounting hole min. 1"
- 2-function pull-down spray magnetic tight-fit holder
- ergonomic spout alignment, shape and handling
- KWC JETCLEAN technology
- Neoperl® Cascade®
- automatic diverter reset
- up to 23 %" pull-out length
- hose guide, swivelling 360°
- KWC universal cartridge with ceramic discs
- flow rate and temperature continuously variable
- temperature and flow rate limitation
- flexible connection hoses ¾" compression
- fastening by means of threaded sleeve M33 x 1.5
- mounting hole size ø1 3/8"