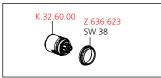

## Lever mixer

- sealing guard inside lever cap: protects the cartridge
- lever installation only possible on the right side
- Child safety: cold water setting towards the front (operation on the right side)
- distance between wall and center of mounting hole min. 1"
- 2-function pull-down spray magnetic tight-fit holder
- ergonomic spout alignment, shape and handling
- KWC JETCLEAN technology
- Neoperl® Cascade®
- automatic diverter reset
- up to 23 %" pull-out length
- hose guide, swivelling 360°
- KWC universal cartridge with ceramic discs
- flow rate and temperature continuously variable
- temperature and flow rate limitation
- flexible connection hoses ¾" compression
- fastening by means of threaded sleeve M33 x 1.5
- mounting hole size ø1 3/8"