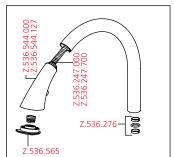

## Lever mixer

- sealing guard inside lever cap: protects the cartridge
- lever installation only possible on the right side
- Child safety: cold water setting towards the front (operation on the right side)
- distance between wall and center of mounting hole min. 1"
- 2-function pull-down spray magnetic tight-fit holder
- ergonomic spout alignment, shape and handling
- KWC JETCLEAN technology
- Neoperl® Cascade®
- automatic diverter reset
- up to 23 %" pull-out length
- hose guide, swivelling 360°
- KWC universal cartridge with ceramic discs
- flow rate and temperature continuously variable
- temperature and flow rate limitation
- flexible connection hoses ¾" compression
- fastening by means of threaded sleeve M33 x 1.5
- mounting hole size ø1 3/8"