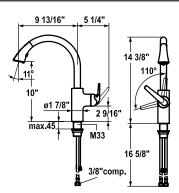

Item No.

Finish

10.061.004.000 A 9 <sup>13</sup>/<sub>16</sub> " 10.061.004.127 A 9 <sup>13</sup>/<sub>16</sub> " chrome

splendure™ stainless steel

## Lever mixer

- sealing guard inside lever cap: protects the cartridge
- lever installation only possible on the right side
- Child safety: cold water setting towards the front (operation on the right side)
- distance between wall and center of mounting hole min. 1"
- 2-function pull-down spray magnetic tight-fit holder
- ergonomic spout alignment, shape and handling
- KWC JETCLEAN technology
- Neoperl® Cascade®
- automatic diverter reset
- up to 23 %" pull-out length
- hose guide, swivelling 360°
- KWC universal cartridge with ceramic discs
- flow rate and temperature continuously variable
- temperature and flow rate limitation
- flexible connection hoses ¾" compression
- fastening by means of threaded sleeve M33 x 1.5
- mounting hole size ø1 3/8"