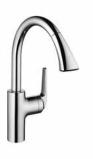

Item No.

Finish

10.061.004.000 A 9 <sup>13</sup>/<sub>16</sub> " 10.061.004.127 A 9 <sup>13</sup>/<sub>16</sub> " chrome

splendure™ stainless steel

## Lever mixer

- sealing guard inside lever cap: protects the cartridge
- lever installation only possible on the right side
- Child safety: cold water setting towards the front (operation on the right side)
- distance between wall and center of mounting hole min. 1"
- 2-function pull-down spray magnetic tight-fit holder
- ergonomic spout alignment, shape and handling
- KWC JETCLEAN technology
- Neoperl® Cascade®
- automatic diverter reset
- up to 23 %" pull-out length
- hose guide, swivelling 360°
- KWC universal cartridge with ceramic discs
- flow rate and temperature continuously variable
- temperature and flow rate limitation
- flexible connection hoses ¾" compression
- fastening by means of threaded sleeve M33 x 1.5
- mounting hole size ø1 3/8"