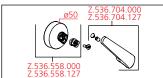

## Lever mixer

- sealing guard inside lever cap: protects the cartridge
- lever installation only possible on the right side
- Child safety: cold water setting towards the front (operation on the right side)
- distance between wall and center of mounting hole min. 1"
- 2-function pull-down spray magnetic tight-fit holder
- ergonomic spout alignment, shape and handling
- KWC JETCLEAN technology
- Neoperl® Cascade®
- automatic diverter reset
- up to 23 %" pull-out length
- hose guide, swivelling 360°
- KWC universal cartridge with ceramic discs
- flow rate and temperature continuously variable
- temperature and flow rate limitation
- flexible connection hoses ¾" compression
- fastening by means of threaded sleeve M33 x 1.5
- mounting hole size ø1 3/8"