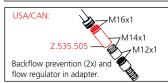

## Lever mixer

- sealing guard inside lever cap: protects the cartridge
- lever installation only possible on the right side
- Child safety: cold water setting towards the front (operation on the right side)
- distance between wall and center of mounting hole min. 1"
- 2-function pull-down spray magnetic tight-fit holder
- ergonomic spout alignment, shape and handling
- KWC JETCLEAN technology
- Neoperl® Cascade®
- automatic diverter reset
- up to 23 %" pull-out length
- hose guide, swivelling 360°
- KWC universal cartridge with ceramic discs
- flow rate and temperature continuously variable
- temperature and flow rate limitation
- flexible connection hoses ¾" compression
- fastening by means of threaded sleeve M33 x 1.5
- mounting hole size ø1 3/8"