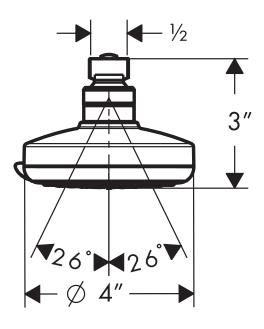

## **Available Finishes**

| Chrome         | 04071000 |
|----------------|----------|
| Brushed Nickel | 04071820 |
| Polished Brass | 04071930 |

The measurements shown are for reference only.

Products and specifications shown are subject to change without notice.